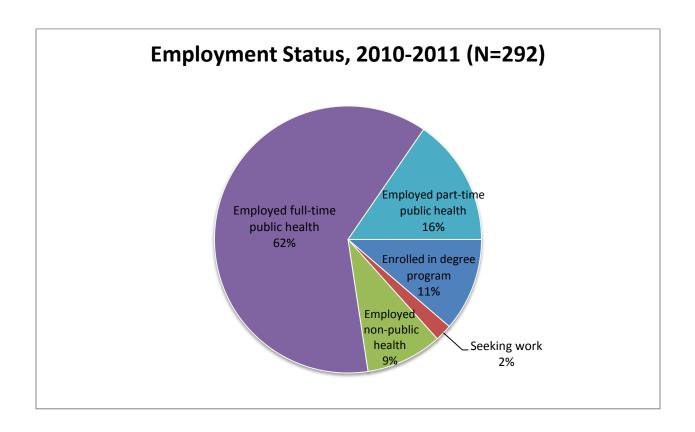

Of the 292 graduate who responded, 253 (87%) were employed, 6 (2%) seeking work, 33 (11%) pursued further education.

# **Employment Status by Department, 2010-2011**

| Department | Employed |     | Seeking work |    | Continuing education |     | Total |
|------------|----------|-----|--------------|----|----------------------|-----|-------|
| BIOS       | 7        | 78% | 0            | 0% | 2                    | 22% | 9     |
| BSHE       | 56       | 82% | 1            | 1% | 11                   | 16% | 68    |
| СМРН       | 18       | 95% | 1            | 5% | 0                    | 0%  | 19    |
| EOH        | 22       | 88% | 1            | 4% | 2                    | 8%  | 25    |
| EPI        | 60       | 91% | 1            | 2% | 5                    | 8%  | 66    |
| GH         | 49       | 88% | 1            | 2% | 6                    | 11% | 56    |
| HPM        | 41       | 84% | 1            | 2% | 7                    | 14% | 49    |
| Total      | 253      | 87% | 6            | 2% | 33                   | 11% | 292   |