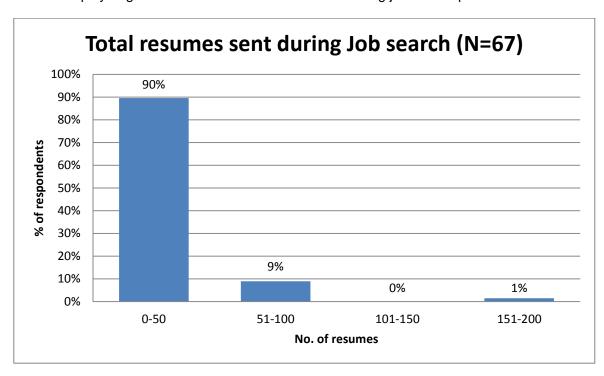

### Average number of resumes sent during Job search

90% of employed graduates sent around 50 resumes during job search period