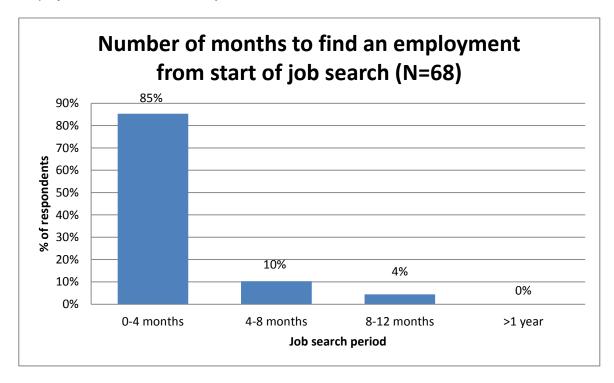

### Job Search Period

Of the 292 MPH or MSPH graduates who completed the survey, 68 employed, provided information regarding the time taken to find employment from start of job search. Of those, 85% graduates found employment within 4 months of job search.