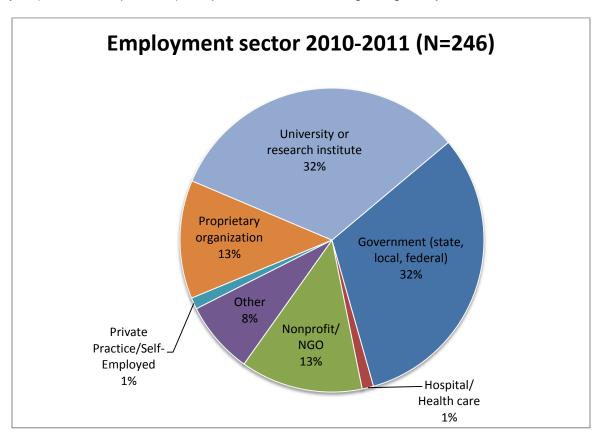

# **Post-Graduation Employment Sector**

Of the 292 graduates who completed the graduate info sheet 246 graduates indicated that they were employed (full-time and part-time) and provided information regarding their job sector.