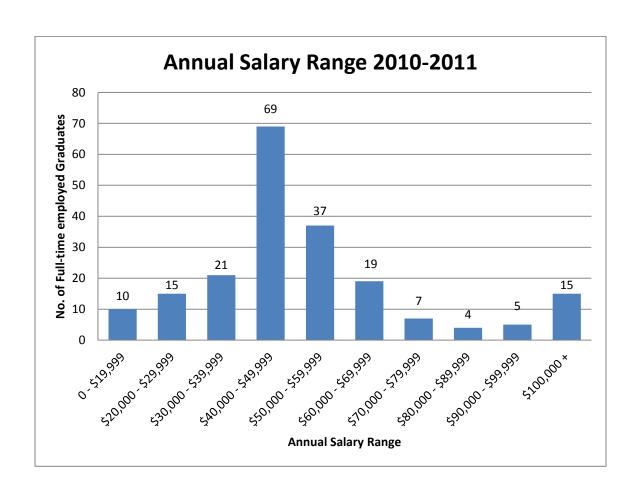

# Median Salary of Full-time Employed Graduates

Of the employed MPH or MSPH graduates, 246 provided information regarding their expected annual salary. The figure below represents the average starting annual salary range for full time positions only.

| Department | Graduates | Number of Fulltime<br>Employed Graduates | Median Salary       |
|------------|-----------|------------------------------------------|---------------------|
| BIOS       | 10        | 6                                        | \$40,000 - \$49,999 |
| BSHE       | 79        | 37                                       | \$40,000 - \$49,999 |
| СМРН       | 21        | 18                                       | \$80,000 - \$89,999 |
| ЕОН        | 31        | 19                                       | \$40,000 - \$49,999 |
| EPI        | 89        | 50                                       | \$40,000 - \$49,999 |
| GH         | 75        | 37                                       | \$40,000 - \$49,999 |
| НРМ        | 60        | 35                                       | \$50,000 - \$59,999 |
| Total      | 365       | 202                                      | \$40,000 - \$49,999 |